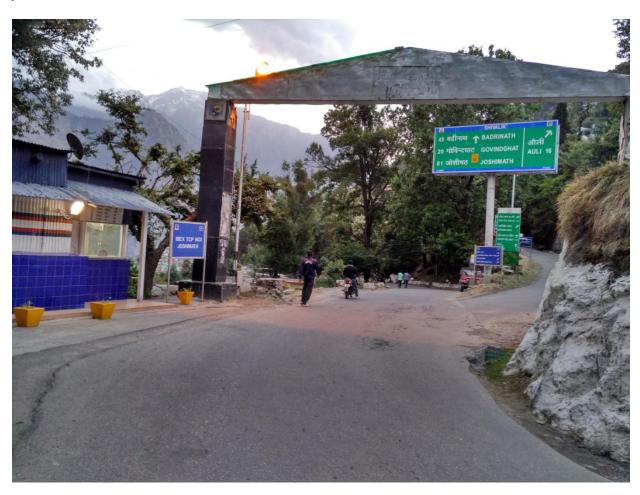

## **Directions to reach Dream Mountain Resort**

Just as you reach the outskirts of Joshimath town, you will see an Army TCP(Traffic control point) to your left and a gate as shown in the picture.

Immediately after the gate, there is a bifurcation in the road: straight ahead the road leads to Joshimath town, and the road climbing to the right goes to Auli. You take the road to Auli.