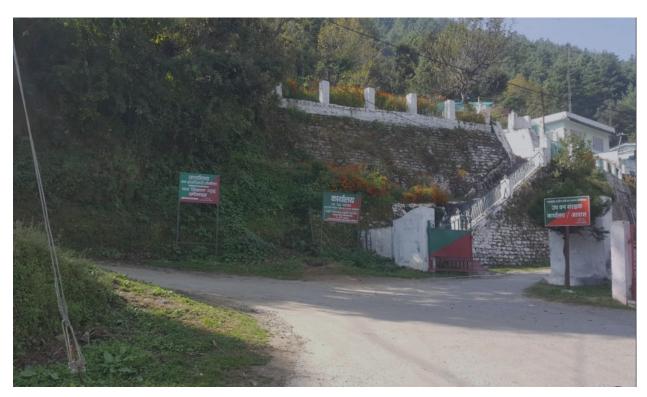

Soon you will reach the entrance of the Divisional Forest Office. The picture below shows how it will look.

Here you have to follow the road to the left. Do NOT enter the gate with the signature red and green colours of the Forest Department. You will see a sign-board against the wall confirming that you continue on the road. The foto below shows how it will look.