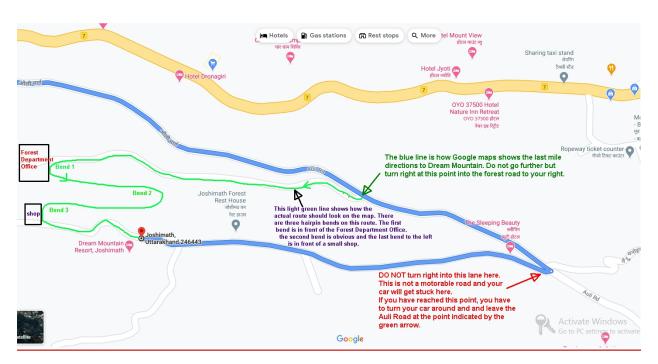

A forest road leads to the right. You have to <u>immediately</u> take the right turn into this road. (Please note that the Forest Department sign board is now no longer there)

The picture above shows how you have to take a sharp right turn and leave the Auli road to proceed on the forest road.

Short Address: https://goo.gl/vjrzXm

<u>Caution:</u> Google Maps is useful only till the point that you reach Joshimath. Once you reach Joshimath, Google maps shows errors in the last mile connection and will wrongly indicate that you turn a further 75 meters ahead. <u>Ignore Google maps at this point and just use this visual guide.</u>