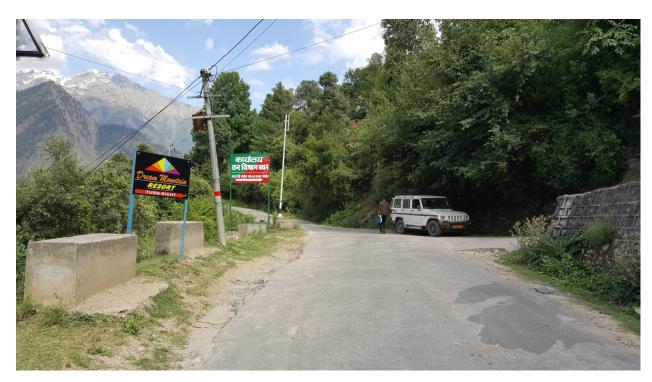

Among the sign-boards to the left of the Auli road you will also see a sign-board of Dream Mountain Resort displaying our signature rainbow pyramid against a black background.

Drive slowly because about 700 meters ahead on the Auli road there will be another sign-board of Dream Mountain Resort on the left hand side, as shown in the picture.