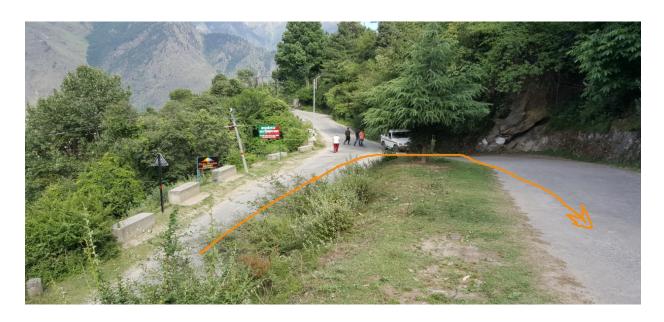

A forest road leads to the right. You have to <u>immediately</u> take the right turn into this road. (Please note that the Forest Department sign board is now no longer there)

The picture above shows how you have to take a sharp right turn and leave the Auli road to proceed on the forest road.