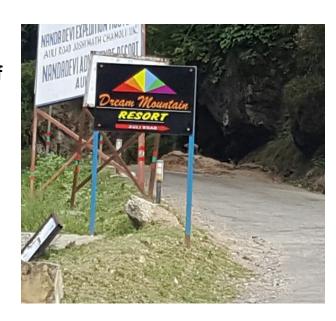

Among the sign-boards to the left of the Auli road you will also see a sign-board of Dream Mountain Resort displaying our signature rainbow pyramid against a black background.

Drive slowly because about 700 meters ahead on the Auli road there will be another sign-board of Dream Mountain Resort on the left hand side, as shown in the picture.