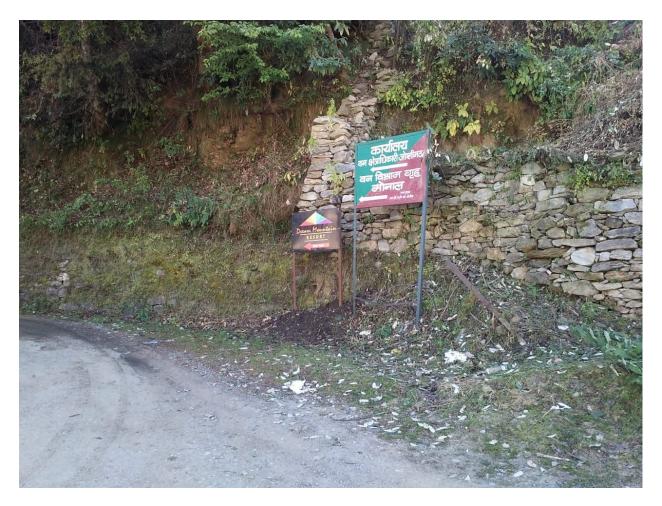

Soon you will reach the entrance of the Divisional Forest Office. The picture below shows how it will look.

Here you have to follow the road to the left. Do NOT enter the gate with the signature red and green colours of the Forest Department. You will see a sign-board against the wall confirming that you continue on the road. The foto below shows how it will look.