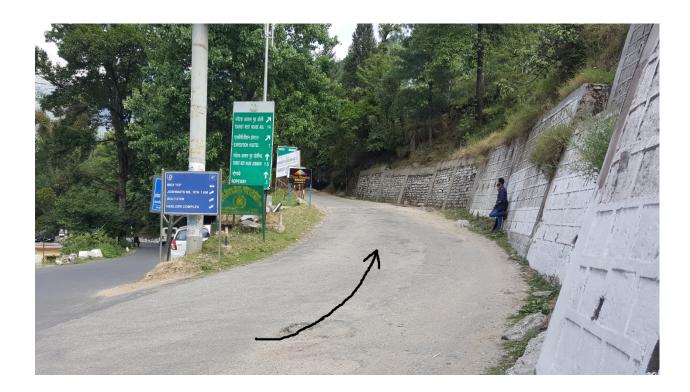

A forest road leads to the right. You have to <u>immediately</u> take the right turn into this road. (Please note that the Forest Department sign board is now no longer there)

The picture above shows how you have to take a sharp right turn and leave the Auli road to proceed on the forest road.